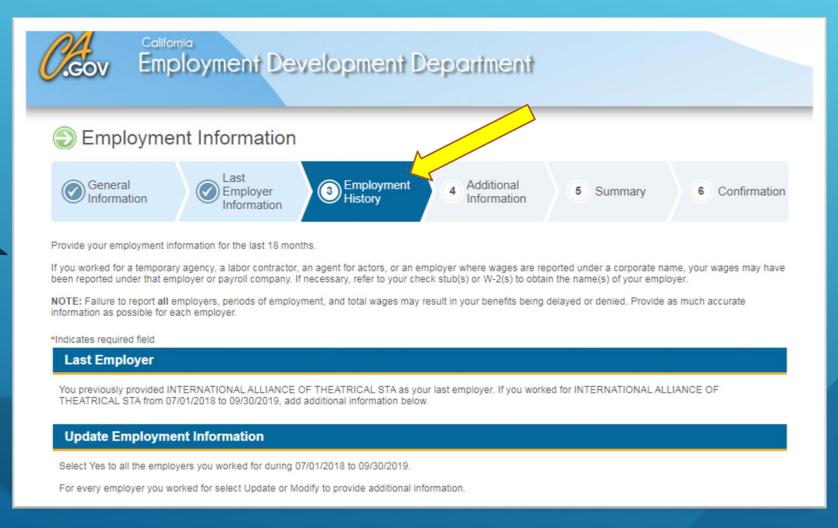

### AFTER FILLING OUT "GENERAL INFORMATION" AND "LAST EMPLOYER INFORMATION", COMPLETE "EMPLOYMENT HISTORY" SECTION.