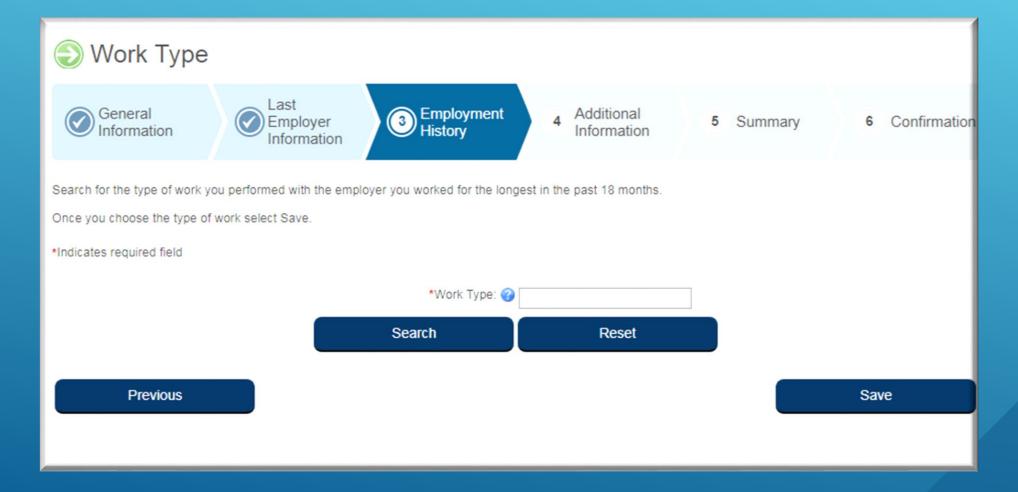

## YOU WILL AUTOMATICALLY RETURN TO THE EMPLOYMENT HISTORY PAGE UPON CLICKING SAVE. SELECT "ADD WORK TYPE" NEXT.

| From 07/01/2018 to 09/30/2019, did you work for any other employers not listed at From 07/01/2018 to today, which employer did you work for the longest? 🕜  | ove?                                                                                                                                                                                                                                                                                                   | ○ Yes ○ No                                                                                                                                                                                                                                                                                    |
|-------------------------------------------------------------------------------------------------------------------------------------------------------------|--------------------------------------------------------------------------------------------------------------------------------------------------------------------------------------------------------------------------------------------------------------------------------------------------------|-----------------------------------------------------------------------------------------------------------------------------------------------------------------------------------------------------------------------------------------------------------------------------------------------|
| 2a. How long did you work for that employer? 🕜                                                                                                              |                                                                                                                                                                                                                                                                                                        |                                                                                                                                                                                                                                                                                               |
|                                                                                                                                                             | Years:                                                                                                                                                                                                                                                                                                 |                                                                                                                                                                                                                                                                                               |
|                                                                                                                                                             | Months:                                                                                                                                                                                                                                                                                                |                                                                                                                                                                                                                                                                                               |
| 2b. Select the industry that best describes this employer.                                                                                                  |                                                                                                                                                                                                                                                                                                        | Private Employer ▼                                                                                                                                                                                                                                                                            |
| 2c. What type of business did that employer operate? (For example: retail furnit<br>sales, legal services, software manufacturing, road construction, etc.) | ure                                                                                                                                                                                                                                                                                                    | Motion Pictures Add Business Type                                                                                                                                                                                                                                                             |
| 2d. What kind of work did you do for that employer?                                                                                                         |                                                                                                                                                                                                                                                                                                        | Select Add Work Type button  Add Work Type                                                                                                                                                                                                                                                    |
|                                                                                                                                                             |                                                                                                                                                                                                                                                                                                        |                                                                                                                                                                                                                                                                                               |
|                                                                                                                                                             | <ul> <li>2a. How long did you work for that employer?</li> <li>2b. Select the industry that best describes this employer.</li> <li>2c. What type of business did that employer operate? (For example: retail furnit sales, legal services, software manufacturing, road construction, etc.)</li> </ul> | Years  Months  2b. Select the industry that best describes this employer.   2c. What type of business did that employer operate? (For example: retail furniture sales, legal services, software manufacturing, road construction, etc.)   2d. What kind of work did you do for that employer? |

### YOU WILL NEXT BE ASKED FOR YOUR WORK TYPE/JOB CLASSIFICATION. THE SCREEN WILL LOOK LIKE THE IMAGE BELOW.