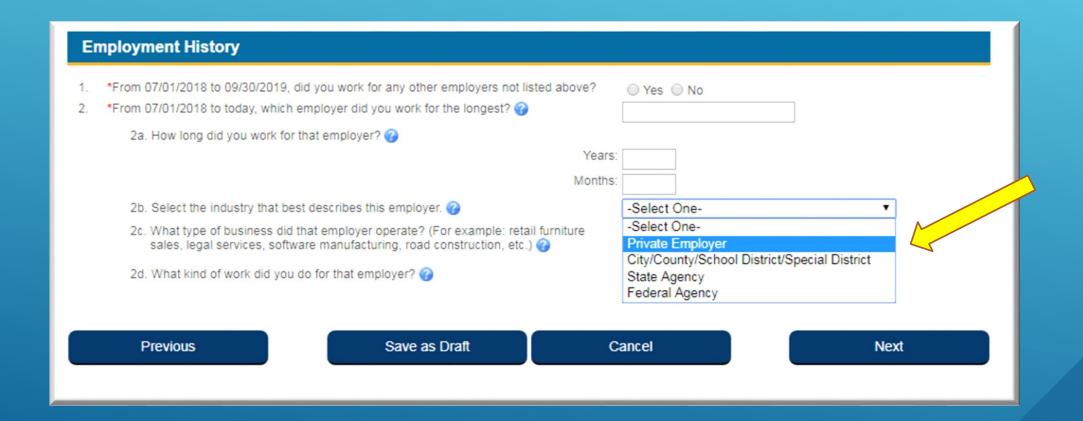

### ON THE EMPLOYMENT HISTORY PAGE, SCROLL DOWN TO SECTION LABELED "EMPLOYMENT HISTORY" AND THEN SELECT "PRIVATE EMPLOYER" FOR QUESTION 26.

### YOU THEN WILL SELECT "ADD BUSINESS TYPE"

## YOU WILL AUTOMATICALLY RETURN TO THE EMPLOYMENT HISTORY PAGE UPON CLICKING SAVE. SELECT "ADD WORK TYPE" NEXT.

| From 07/01/2018 to 09/30/2019, did you work for any other employers not listed at From 07/01/2018 to today, which employer did you work for the longest? 🕜  | ove?                                                                                                                                                                                                                                                                                                   | ○ Yes ○ No                                                                                                                                                                                                                                                                                    |
|-------------------------------------------------------------------------------------------------------------------------------------------------------------|--------------------------------------------------------------------------------------------------------------------------------------------------------------------------------------------------------------------------------------------------------------------------------------------------------|-----------------------------------------------------------------------------------------------------------------------------------------------------------------------------------------------------------------------------------------------------------------------------------------------|
| 2a. How long did you work for that employer? 🕜                                                                                                              |                                                                                                                                                                                                                                                                                                        |                                                                                                                                                                                                                                                                                               |
|                                                                                                                                                             | Years:                                                                                                                                                                                                                                                                                                 |                                                                                                                                                                                                                                                                                               |
|                                                                                                                                                             | Months:                                                                                                                                                                                                                                                                                                |                                                                                                                                                                                                                                                                                               |
| 2b. Select the industry that best describes this employer.                                                                                                  |                                                                                                                                                                                                                                                                                                        | Private Employer ▼                                                                                                                                                                                                                                                                            |
| 2c. What type of business did that employer operate? (For example: retail furnit<br>sales, legal services, software manufacturing, road construction, etc.) | ure                                                                                                                                                                                                                                                                                                    | Motion Pictures Add Business Type                                                                                                                                                                                                                                                             |
| 2d. What kind of work did you do for that employer?                                                                                                         |                                                                                                                                                                                                                                                                                                        | Select Add Work Type button  Add Work Type                                                                                                                                                                                                                                                    |
|                                                                                                                                                             |                                                                                                                                                                                                                                                                                                        |                                                                                                                                                                                                                                                                                               |
|                                                                                                                                                             | <ul> <li>2a. How long did you work for that employer?</li> <li>2b. Select the industry that best describes this employer.</li> <li>2c. What type of business did that employer operate? (For example: retail furnit sales, legal services, software manufacturing, road construction, etc.)</li> </ul> | Years  Months  2b. Select the industry that best describes this employer.   2c. What type of business did that employer operate? (For example: retail furniture sales, legal services, software manufacturing, road construction, etc.)   2d. What kind of work did you do for that employer? |