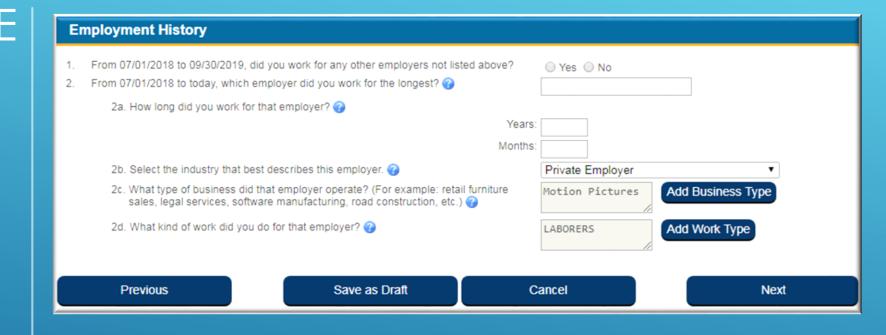

## YOU WILL AUTOMATICALLY RETURN TO THE EMPLOYMENT HISTORY PAGE UPON CLICKING SAVE. SELECT "ADD WORK TYPE" NEXT.

| From 07/01/2018 to 09/30/2019, did you work for any other employers not listed at From 07/01/2018 to today, which employer did you work for the longest? 🕜  | ove?                                                                                                                                                                                                                                                                                                   | ○ Yes ○ No                                                                                                                                                                                                                                                                                    |
|-------------------------------------------------------------------------------------------------------------------------------------------------------------|--------------------------------------------------------------------------------------------------------------------------------------------------------------------------------------------------------------------------------------------------------------------------------------------------------|-----------------------------------------------------------------------------------------------------------------------------------------------------------------------------------------------------------------------------------------------------------------------------------------------|
| 2a. How long did you work for that employer? 🕜                                                                                                              |                                                                                                                                                                                                                                                                                                        |                                                                                                                                                                                                                                                                                               |
|                                                                                                                                                             | Years:                                                                                                                                                                                                                                                                                                 |                                                                                                                                                                                                                                                                                               |
|                                                                                                                                                             | Months:                                                                                                                                                                                                                                                                                                |                                                                                                                                                                                                                                                                                               |
| 2b. Select the industry that best describes this employer.                                                                                                  |                                                                                                                                                                                                                                                                                                        | Private Employer ▼                                                                                                                                                                                                                                                                            |
| 2c. What type of business did that employer operate? (For example: retail furnit<br>sales, legal services, software manufacturing, road construction, etc.) | ure                                                                                                                                                                                                                                                                                                    | Motion Pictures Add Business Type                                                                                                                                                                                                                                                             |
| 2d. What kind of work did you do for that employer?                                                                                                         |                                                                                                                                                                                                                                                                                                        | Select Add Work Type button  Add Work Type                                                                                                                                                                                                                                                    |
|                                                                                                                                                             |                                                                                                                                                                                                                                                                                                        |                                                                                                                                                                                                                                                                                               |
|                                                                                                                                                             | <ul> <li>2a. How long did you work for that employer?</li> <li>2b. Select the industry that best describes this employer.</li> <li>2c. What type of business did that employer operate? (For example: retail furnit sales, legal services, software manufacturing, road construction, etc.)</li> </ul> | Years  Months  2b. Select the industry that best describes this employer.   2c. What type of business did that employer operate? (For example: retail furniture sales, legal services, software manufacturing, road construction, etc.)   2d. What kind of work did you do for that employer? |

### YOU WILL NEXT BE ASKED FOR YOUR WORK TYPE/JOB CLASSIFICATION. THE SCREEN WILL LOOK LIKE THE IMAGE BELOW.

### FOR LABORERS LOCAL 724 MEMBERS, PLEASE TYPE "LABORERS" INTO THE WORK FIELD SECTION. THEN SELECT "LABORERS".

ONCE YOU HAVE COMPLETED THE **EMPLOYMENT HISTORY** SECTION, CLICK **NEXT AND** COMPLETE THE ONLINE APPLICATION.