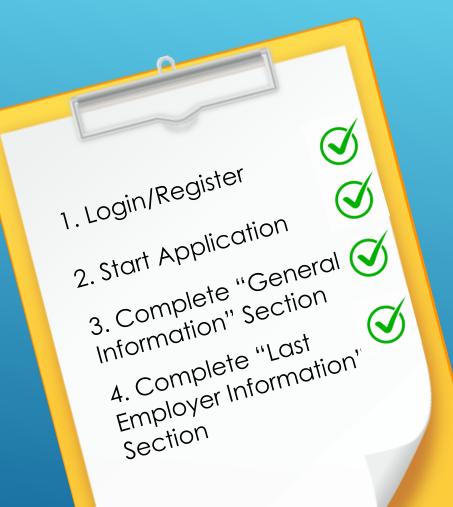

## VISIT THE EMPLOYMENT DEVELOPMENT DEPARTMENT (EDD) WEBSITE

https://edd.ca.gov/Unemployment/UI\_Online.htm

### EDD/UNEMPLOYMENT ONLINE APPLICATION: FIRST STEPS