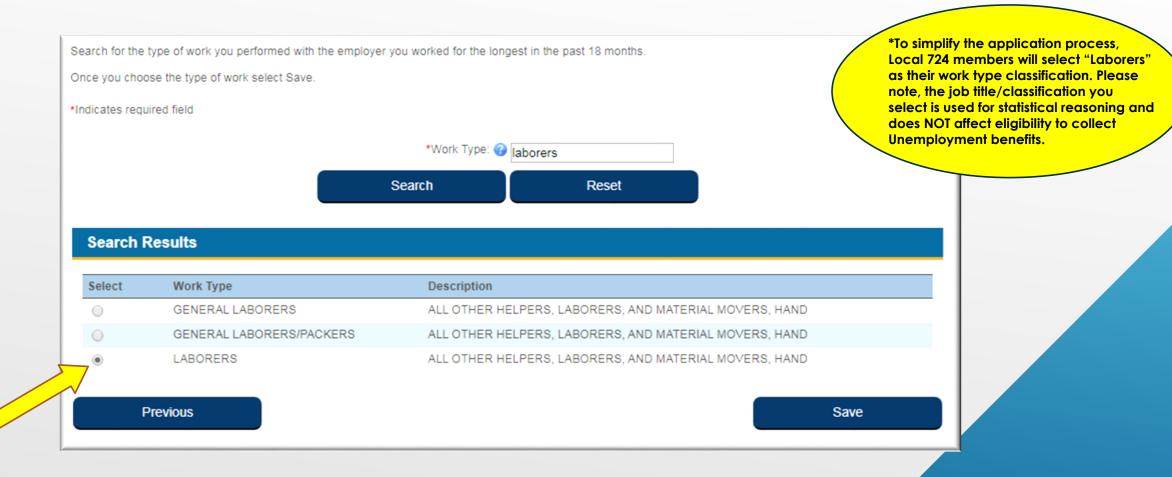

### FOR LABORERS LOCAL 724 MEMBERS, PLEASE TYPE "LABORERS" INTO THE WORK FIELD SECTION. THEN SELECT "LABORERS".

ONCE YOU HAVE COMPLETED THE **EMPLOYMENT HISTORY** SECTION, CLICK **NEXT AND** COMPLETE THE ONLINE APPLICATION.