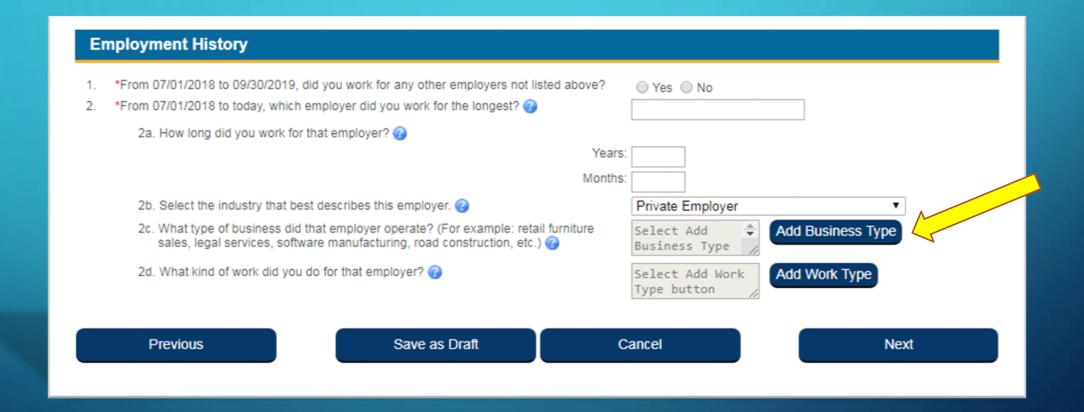

### ON THE EMPLOYMENT HISTORY PAGE, SCROLL DOWN TO SECTION LABELED "EMPLOYMENT HISTORY" AND THEN SELECT "PRIVATE EMPLOYER" FOR QUESTION 26.

### YOU THEN WILL SELECT "ADD BUSINESS TYPE"